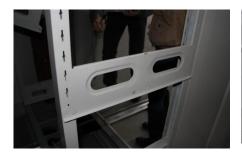

### **B.** Column

#### Assembly:

Column: 1 Package (4 pieces) Screw and Nut: Several pieces

Tool: Wrench

#### Step

- 1. Assemble the Column into the base. Put the side with two small holes in the front. (Prepare for the installation of door border STEP G)
- 2. Match the main column with base as per the picture shown below. (Prepare for the installation of Drive Hanging Plate STEP D)
- 3. Screw on the bottom.