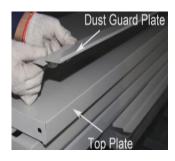

### K. Dust Guard Plate

#### Assembly:

Dust Guard Plate: 1 piece

Self-tapping screw: Several pieces

**Tool:** Electric pistol drill

Tel: 86-379-63215281 Fax: 86-379-63215282 Room 1011-1013, 10/F, Bodacheng Mansion, Luoyang 471000, China

#### Step:

Screw the Dust Guard Plate on the top of the top plate with electric pistol drill and Self-tapping screws.