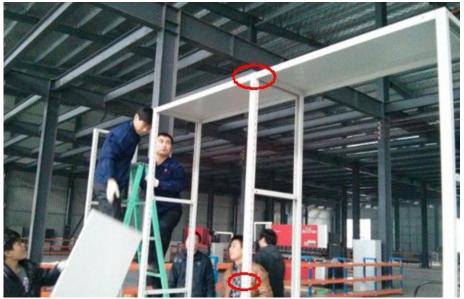

### **B.** Column

#### Assembly:

Column: 1 Package (4 pieces) Screw and Nut: Several pieces

Tool: Wrench

#### Step

- 1. Assemble the Column into the base. Put the side with two small holes in the front. (Prepare for the installation of door border STEP G)
- 2. Match the main column with base as per the picture shown below. (Prepare for the installation of Drive Hanging Plate STEP D)
- 3. Screw on the bottom.