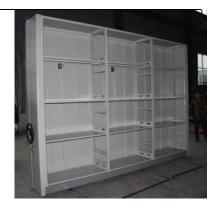

### Finish the First line

Repeat the above steps to install the line with doors.

Remove the step G & H to install the middle line without doors.