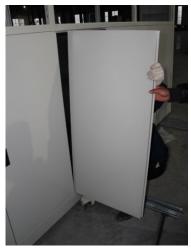

border.

3. Install the door: Match the door bottom hole and the door spindle.

Press the door shaft, insert a hole on the door border.

4. Install the six door in the same way.