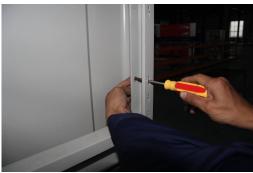

### G. Door Border

**Tool:** Screwdriver, Wrench, electric pistol drill **Step**:

### Assembly:

Door Border: 1/2 Package

(3 up, 3 middle, 3 bottom)

Up: narrow with 1 hole
Middle: narrow with 2 holes
Bottom: wide with 1 hole

Upright Door Border: 1/2 Package (1 left, 1 right)

Screw and Nut: Several pieces Self-tapping screw: Several pieces

- 1. Let the up door border side with hole on the bottom.
- 2. Match the up door border and the hole on the top plate then screw.

- 3. Adjust the middle door border to the correct position: Compare the bottom hole on the border and the up hole on the door. Enable them to match. (Prepare for the installation of doors STEP H)
- 4. Screw the middle door border on the column.

- 5. Let the bottom door border side with hole on the top.
- 6. Match the bottom door border and the hole on the base then screw.
- 7. Screw the left and right boor border with electric pistol drill and Self-tapping screws