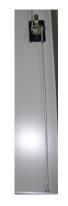

#### A. Rails & Base

#### Assembly:

Rail (end socket): 2 Packages

Rail (middle): 1 Package

Base: 1 Package

Reinforcing Rod for Rail (Long): 1 Package Reinforcing Rod for Rail (Short): 1 Package

Anti-tilt Sheet: 3-4 Pieces

Pad Sheet: Several pieces Screw and Nut: Several pieces

#### Step:

1. Layout the rails and base as picture below.

The base side with wheel gear on the side you will install the Drive Handle (STEP D).

Tel: 86-379-63215281 Fax: 86-379-63215282 Room 1011-1013, 10/F, Bodacheng Mansion, Luoyang 471000, China

- 2. Measure the ground with spirit level and adjust the rough with the Pad Sheet to make sure the ground is level.
- 3. Assemble the Base as picture below

4. Assemble the Reinforcing Rod for Rail with Screw and Nut.(Each rail connections should be installed.)