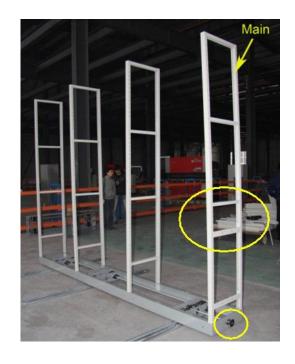

#### Step:

1. Layout the rails and base as picture below.

The base side with wheel gear on the side you will install the Drive Handle (STEP D).

Tel: 86-379-63215281 Fax: 86-379-63215282 Room 1011-1013, 10/F, Bodacheng Mansion, Luoyang 471000, China

- 2. Measure the ground with spirit level and adjust the rough with the Pad Sheet to make sure the ground is level.
- 3. Assemble the Base as picture below

4. Assemble the Reinforcing Rod for Rail with Screw and Nut.(Each rail connections should be installed.)

### **B.** Column

#### Step

- 1. Assemble the Column into the base. Put the side with two small holes in the front. (Prepare for the installation of door border STEP G)
- 2. Match the main column with base as per the picture shown below. (Prepare for the installation of Drive Hanging Plate STEP D)
- 3. Screw on the bottom.