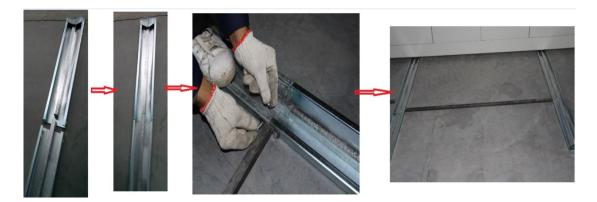

- 2. Measure the ground with spirit level and adjust the rough with the Pad Sheet to make sure the ground is level.
- 3. Assemble the Base as picture below

4. Assemble the Reinforcing Rod for Rail with Screw and Nut.(Each rail connections should be installed.)