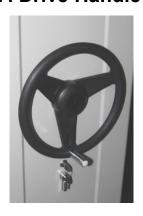

### F. Drive Handle

#### Assembly:

Drive Handle: 1 Package

Tool: Screwdriver, Wrench

#### Step:

- 1. Unscrew the screws and gaskets on Drive Hanging Plate.
- 2. Install the Drive Handle on the Drive Hanging Plate. Screw with the screws and gaskets which just be took off.
- 3. Install the brake lever in the same way.