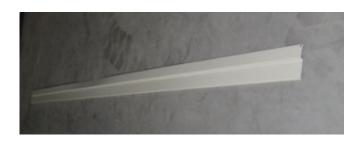

# J. Seal Strip

#### Assembly:

Seal Strip: 2 pieces

Seal Strip holder: 2 pieces

Self-tapping screw: Several pieces

**Tool:** Electric pistol drill