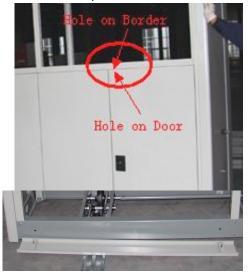

- 1. Let the up door border side with hole on the bottom.
- 2. Match the up door border and the hole on the top plate then screw.

- 3. Adjust the middle door border to the correct position: Compare the bottom hole on the border and the up hole on the door. Enable them to match. (Prepare for the installation of doors STEP H)
- 4. Screw the middle door border on the column.

- 5. Let the bottom door border side with hole on the top.
- 6. Match the bottom door border and the hole on the base then screw.
- 7. Screw the left and right boor border with electric pistol drill and Self-tapping screws