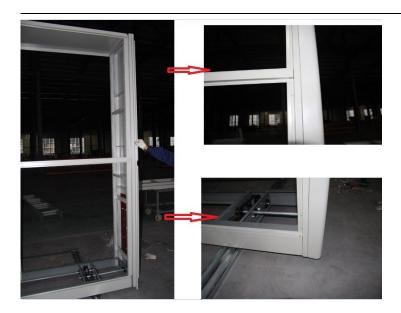

#### Step

- 1. Assemble the Column into the base. Put the side with two small holes in the front. (Prepare for the installation of door border STEP G)
- 2. Match the main column with base as per the picture shown below. (Prepare for the installation of Drive Hanging Plate STEP D)
- 3. Screw on the bottom.

#### Step

- 1. Put the plate side with small hold in the front, match the hole on the column. (Prepare for the installation of door border STEP G)
- 2. Screw the Top Plate. (Middle connections with long screw, and side connections with short screw.)