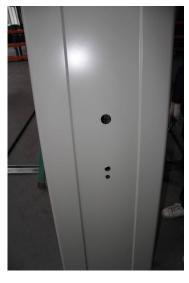

### **B.** Column

#### Assembly:

Column: 1 Package (4 pieces) Screw and Nut: Several pieces

Tool: Wrench

#### Step

- 1. Assemble the Column into the base. Put the side with two small holes in the front. (Prepare for the installation of door border STEP G)
- 2. Match the main column with base as per the picture shown below. (Prepare for the installation of Drive Hanging Plate STEP D)
- 3. Screw on the bottom.