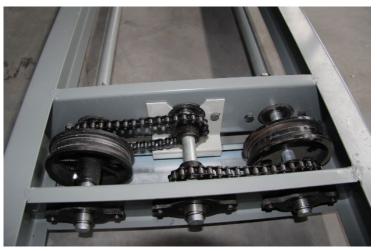

# **D. Drive Hanging Plate**

#### Assembly:

Drive Hanging Plate: 2 Pieces (Drive Hanging Plate, Cycle Chain)

Screw and Nut: Several pieces

**Tool**: Screwdriver, Wrench

#### Step

- 1. Install the cycle chain on Drive Hanging Plate.
- 2. Install the other end of the cycle chain on base.
- 3. Screw the Drive Hanging Plate on the main column.