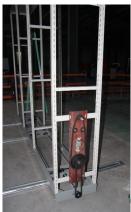

### F. Drive Handle

#### Assembly:

Drive Handle: 1 Package

Tool: Screwdriver, Wrench

#### Step:

- 1. Unscrew the screws and gaskets on Drive Hanging Plate.
- 2. Install the Drive Handle on the Drive Hanging Plate. Screw with the screws and gaskets which just be took off.
- 3. Install the brake lever in the same way.