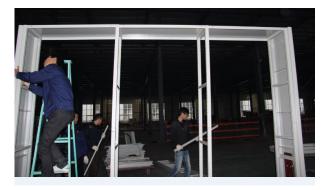

### Finish the First line

Repeat the above steps to install the line with doors.

Remove the step G & H to install the middle line without doors.