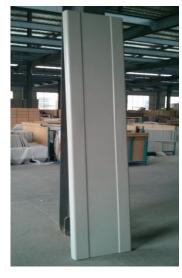

### **B.** Column

#### Assembly:

Column: 1 Package (4 pieces) Screw and Nut: Several pieces

Tool: Wrench

#### Step

- 1. Assemble the Column into the base. Put the side with two small holes in the front. (Prepare for the installation of door border STEP G)
- 2. Match the main column with base as per the picture shown below. (Prepare for the installation of Drive Hanging Plate STEP D)
- 3. Screw on the bottom.