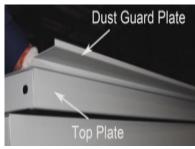

### K. Dust Guard Plate

#### Assembly:

Dust Guard Plate: 1 piece

Self-tapping screw: Several pieces

**Tool:** Electric pistol drill

Tel: 86-379-63215281 Fax: 86-379-63215282 Room 1011-1013, 10/F, Bodacheng Mansion, Luoyang 471000, China

#### Step:

Screw the Dust Guard Plate on the top of the top plate with electric pistol drill and Self-tapping screws.