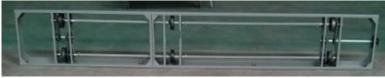

# C. Top Plate

#### Assembly:

Top Plate: 1 Package (3 pieces) Screw and Nut: Several pieces

Tool: Wrench

Tel: 86-379-63215281 Fax: 86-379-63215282 Room 1011-1013, 10/F, Bodacheng Mansion, Luoyang 471000, China

#### Step

- 1. Put the plate side with small hold in the front, match the hole on the column. (Prepare for the installation of door border STEP G)
- 2. Screw the Top Plate. (Middle connections with long screw, and side connections with short screw.)