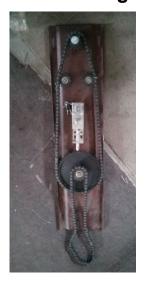

# **D. Drive Hanging Plate**

#### Assembly:

Drive Hanging Plate: 2 Pieces (Drive Hanging Plate, Cycle Chain)

Screw and Nut: Several pieces

**Tool**: Screwdriver, Wrench

#### Step

- 1. Install the cycle chain on Drive Hanging Plate.
- 2. Install the other end of the cycle chain on base.
- 3. Screw the Drive Hanging Plate on the main column.