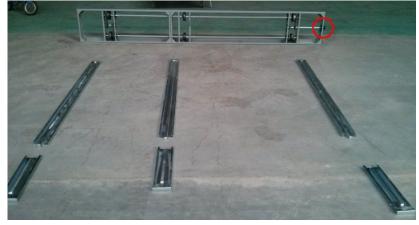

#### Step:

1. Layout the rails and base as picture below.

The base side with wheel gear on the side you will install the Drive Handle (STEP D).

Tel: 86-379-63215281 Fax: 86-379-63215282 Room 1011-1013, 10/F, Bodacheng Mansion, Luoyang 471000, China

- 2. Measure the ground with spirit level and adjust the rough with the Pad Sheet to make sure the ground is level.
- 3. Assemble the Base as picture below

4. Assemble the Reinforcing Rod for Rail with Screw and Nut.(Each rail connections should be installed.)