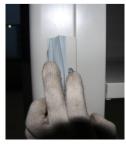

# J. Seal Strip

#### Assembly:

Seal Strip: 2 pieces

Seal Strip holder: 2 pieces

Self-tapping screw: Several pieces

**Tool:** Electric pistol drill

#### Step:

- 1. Put the seal strip on the side plate with seal strip holder.
- 2. Screw with electric pistol drill and Self-tapping screws.
- 3. Install another side in the same way.