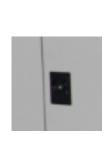

### F. Drive Handle

#### Assembly:

Drive Handle: 1 Package

Tool: Screwdriver, Wrench

#### Step:

- 1. Unscrew the screws and gaskets on Drive Hanging Plate.
- 2. Install the Drive Handle on the Drive Hanging Plate. Screw with the screws and gaskets which just be took off.
- 3. Install the brake lever in the same way.