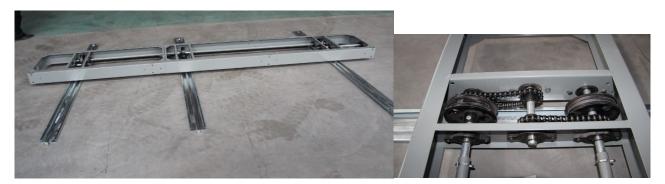

#### Assembly:

Drive Hanging Plate: 2 Pieces (Drive Hanging Plate, Cycle Chain)

Screw and Nut: Several pieces

**Tool**: Screwdriver, Wrench

#### Step

- 1. Install the cycle chain on Drive Hanging Plate.
- 2. Install the other end of the cycle chain on base.
- 3. Screw the Drive Hanging Plate on the main column.