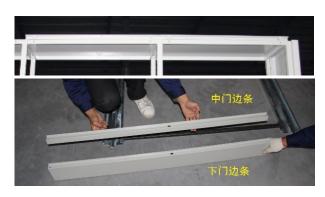

### G. Door Border

**Tool:** Screwdriver, Wrench, electric pistol drill **Step**:

### Assembly:

Door Border: 1/2 Package

(3 up, 3 middle, 3 bottom)

Up: narrow with 1 hole
Middle: narrow with 2 holes
Bottom: wide with 1 hole

Upright Door Border: 1/2 Package (1 left, 1 right)

Screw and Nut: Several pieces Self-tapping screw: Several pieces

- 1. Let the up door border side with hole on the bottom.
- 2. Match the up door border and the hole on the top plate then screw.

- 3. Adjust the middle door border to the correct position: Compare the bottom hole on the border and the up hole on the door. Enable them to match. (Prepare for the installation of doors STEP H)
- 4. Screw the middle door border on the column.

- 5. Let the bottom door border side with hole on the top.
- 6. Match the bottom door border and the hole on the base then screw.
- 7. Screw the left and right boor border with electric pistol drill and Self-tapping screws