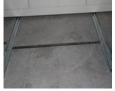

#### Step:

1. Layout the rails and base as picture below.

The base side with wheel gear on the side you will install the Drive Handle (STEP D).

Tel: 86-379-63215281 Fax: 86-379-63215282 Room 1011-1013, 10/F, Bodacheng Mansion, Luoyang 471000, China

- 2. Measure the ground with spirit level and adjust the rough with the Pad Sheet to make sure the ground is level.
- 3. Assemble the Base as picture below

4. Assemble the Reinforcing Rod for Rail with Screw and Nut.(Each rail connections should be installed.)