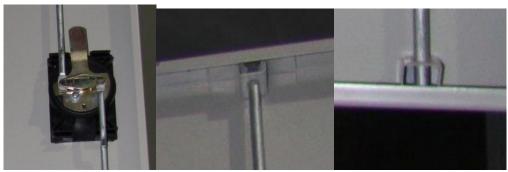

# **D. Drive Hanging Plate**

#### Assembly:

Drive Hanging Plate: 2 Pieces (Drive Hanging Plate, Cycle Chain)

Screw and Nut: Several pieces

**Tool**: Screwdriver, Wrench

#### Step

- 1. Install the cycle chain on Drive Hanging Plate.
- 2. Install the other end of the cycle chain on base.
- 3. Screw the Drive Hanging Plate on the main column.