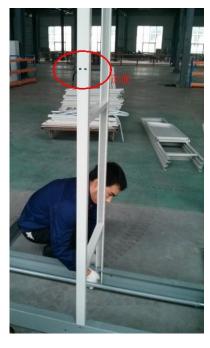

### **B.** Column

#### Step

- 1. Assemble the Column into the base. Put the side with two small holes in the front. (Prepare for the installation of door border STEP G)
- 2. Match the main column with base as per the picture shown below. (Prepare for the installation of Drive Hanging Plate STEP D)
- 3. Screw on the bottom.

# C. Top Plate

#### Step

- 1. Put the plate side with small hold in the front, match the hole on the column. (Prepare for the installation of door border STEP G)
- 2. Screw the Top Plate. (Middle connections with long screw, and side connections with short screw.)