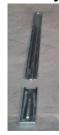

#### A. Rails & Base

#### Assembly:

Rail (end socket): 2 Packages

Rail (middle): 1 Package

Base: 1 Package

Reinforcing Rod for Rail (Long): 1 Package Reinforcing Rod for Rail (Short): 1 Package

Anti-tilt Sheet: 3-4 Pieces

Pad Sheet: Several pieces Screw and Nut: Several pieces

**Tool**: Wrench Spirit level

#### Step:

1. Layout the rails and base as picture below.

The base side with wheel gear on the side you will install the Drive Handle (STEP D).

Tel: 86-379-63215281 Fax: 86-379-63215282 Room 1011-1013, 10/F, Bodacheng Mansion, Luoyang 471000, China