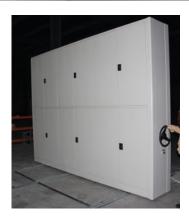

### Finish the First line

Repeat the above steps to install the line with doors.

Remove the step G & H to install the middle line without doors.