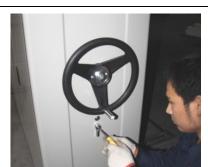

#### Step:

- 1. Unscrew the screws and gaskets on Drive Hanging Plate.
- 2. Install the Drive Handle on the Drive Hanging Plate. Screw with the screws and gaskets which just be took off.
- 3. Install the brake lever in the same way.