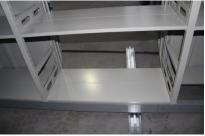

### I. Shelves

#### Assembly:

Shelves: 3 Packages (24 shelves, 24 Hanging Plate)

#### Step:

1. Hang the hanging plate on the hole of the column.

Tel: 86-379-63215281 Fax: 86-379-63215282 Room 1011-1013, 10/F, Bodacheng Mansion, Luoyang 471000, China

#### 2. Put the shelves on the hanging plate.