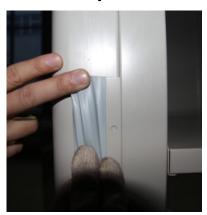

# J. Seal Strip

#### Assembly:

Seal Strip: 2 pieces

Seal Strip holder: 2 pieces

Self-tapping screw: Several pieces

**Tool:** Electric pistol drill

#### Step:

- 1. Put the seal strip on the side plate with seal strip holder.
- 2. Screw with electric pistol drill and Self-tapping screws.
- 3. Install another side in the same way.