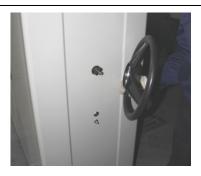

### F. Drive Handle

#### Assembly:

Drive Handle: 1 Package

Tool: Screwdriver, Wrench

#### Step:

- 1. Unscrew the screws and gaskets on Drive Hanging Plate.
- 2. Install the Drive Handle on the Drive Hanging Plate. Screw with the screws and gaskets which just be took off.
- 3. Install the brake lever in the same way.